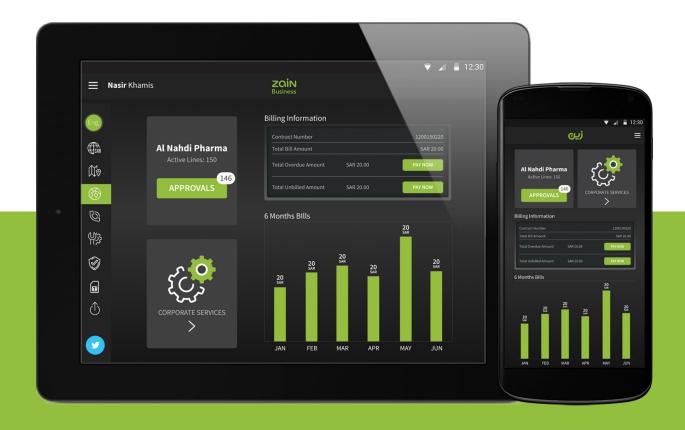

### Our satisfied customers

Our primary objective is to build a long term and earnest relationship with our valued clients

Zain is a Telecom Operator. Their Application allows their Customers and Businesses to perform managerial operations on Phones and Tablets

Platform: Native: Android, iOS, Hybrid: Ionic (Universal Windows App)

DoT - Bawabti is a Sharepoint Backed Mobile Application system for Department of Transport - UAE

Platform: Native: Android, iOS

Durst Webshop is a German Online Store for Ordering Drinks. It offers a single Landing Page Solution for quick ordering Process.