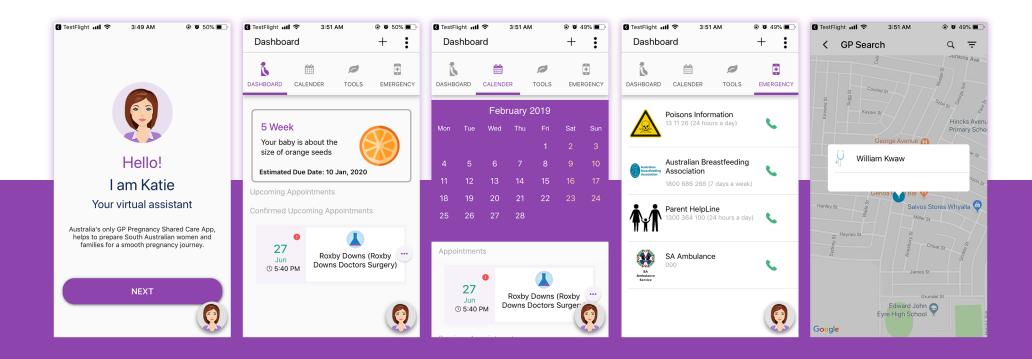

Platform: React JS, Android, iOS

Ask Katie is an Australian Health Ministry initiative for the women undergoing pregnancy. It is a complete virtual assistant.

Platform: (Native) Android, iOS

Pal-Care is an Application System which is a communication tool for the Health Care stakeholders.