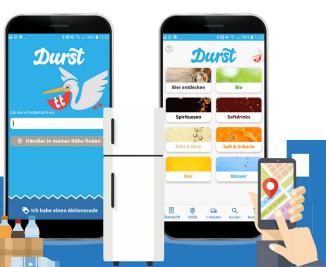

Platform: Native: Android, iOS, Hybrid: Ionic (Universal Windows App)

DoT - Bawabti is a Sharepoint Backed Mobile Application system for Department of Transport - UAE

Platform: Native: Android, iOS

Durst Webshop is a German Online Store for Ordering Drinks. It offers a single Landing Page Solution for quick ordering Process.

Platform: React JS, Android, iOS

Ask Katie is an Australian Health Ministry initiative for the women undergoing pregnancy. It is a complete virtual assistant.

Platform: (Native) Android, iOS

Pal-Care is an Application System which is a communication tool for the Health Care stakeholders.